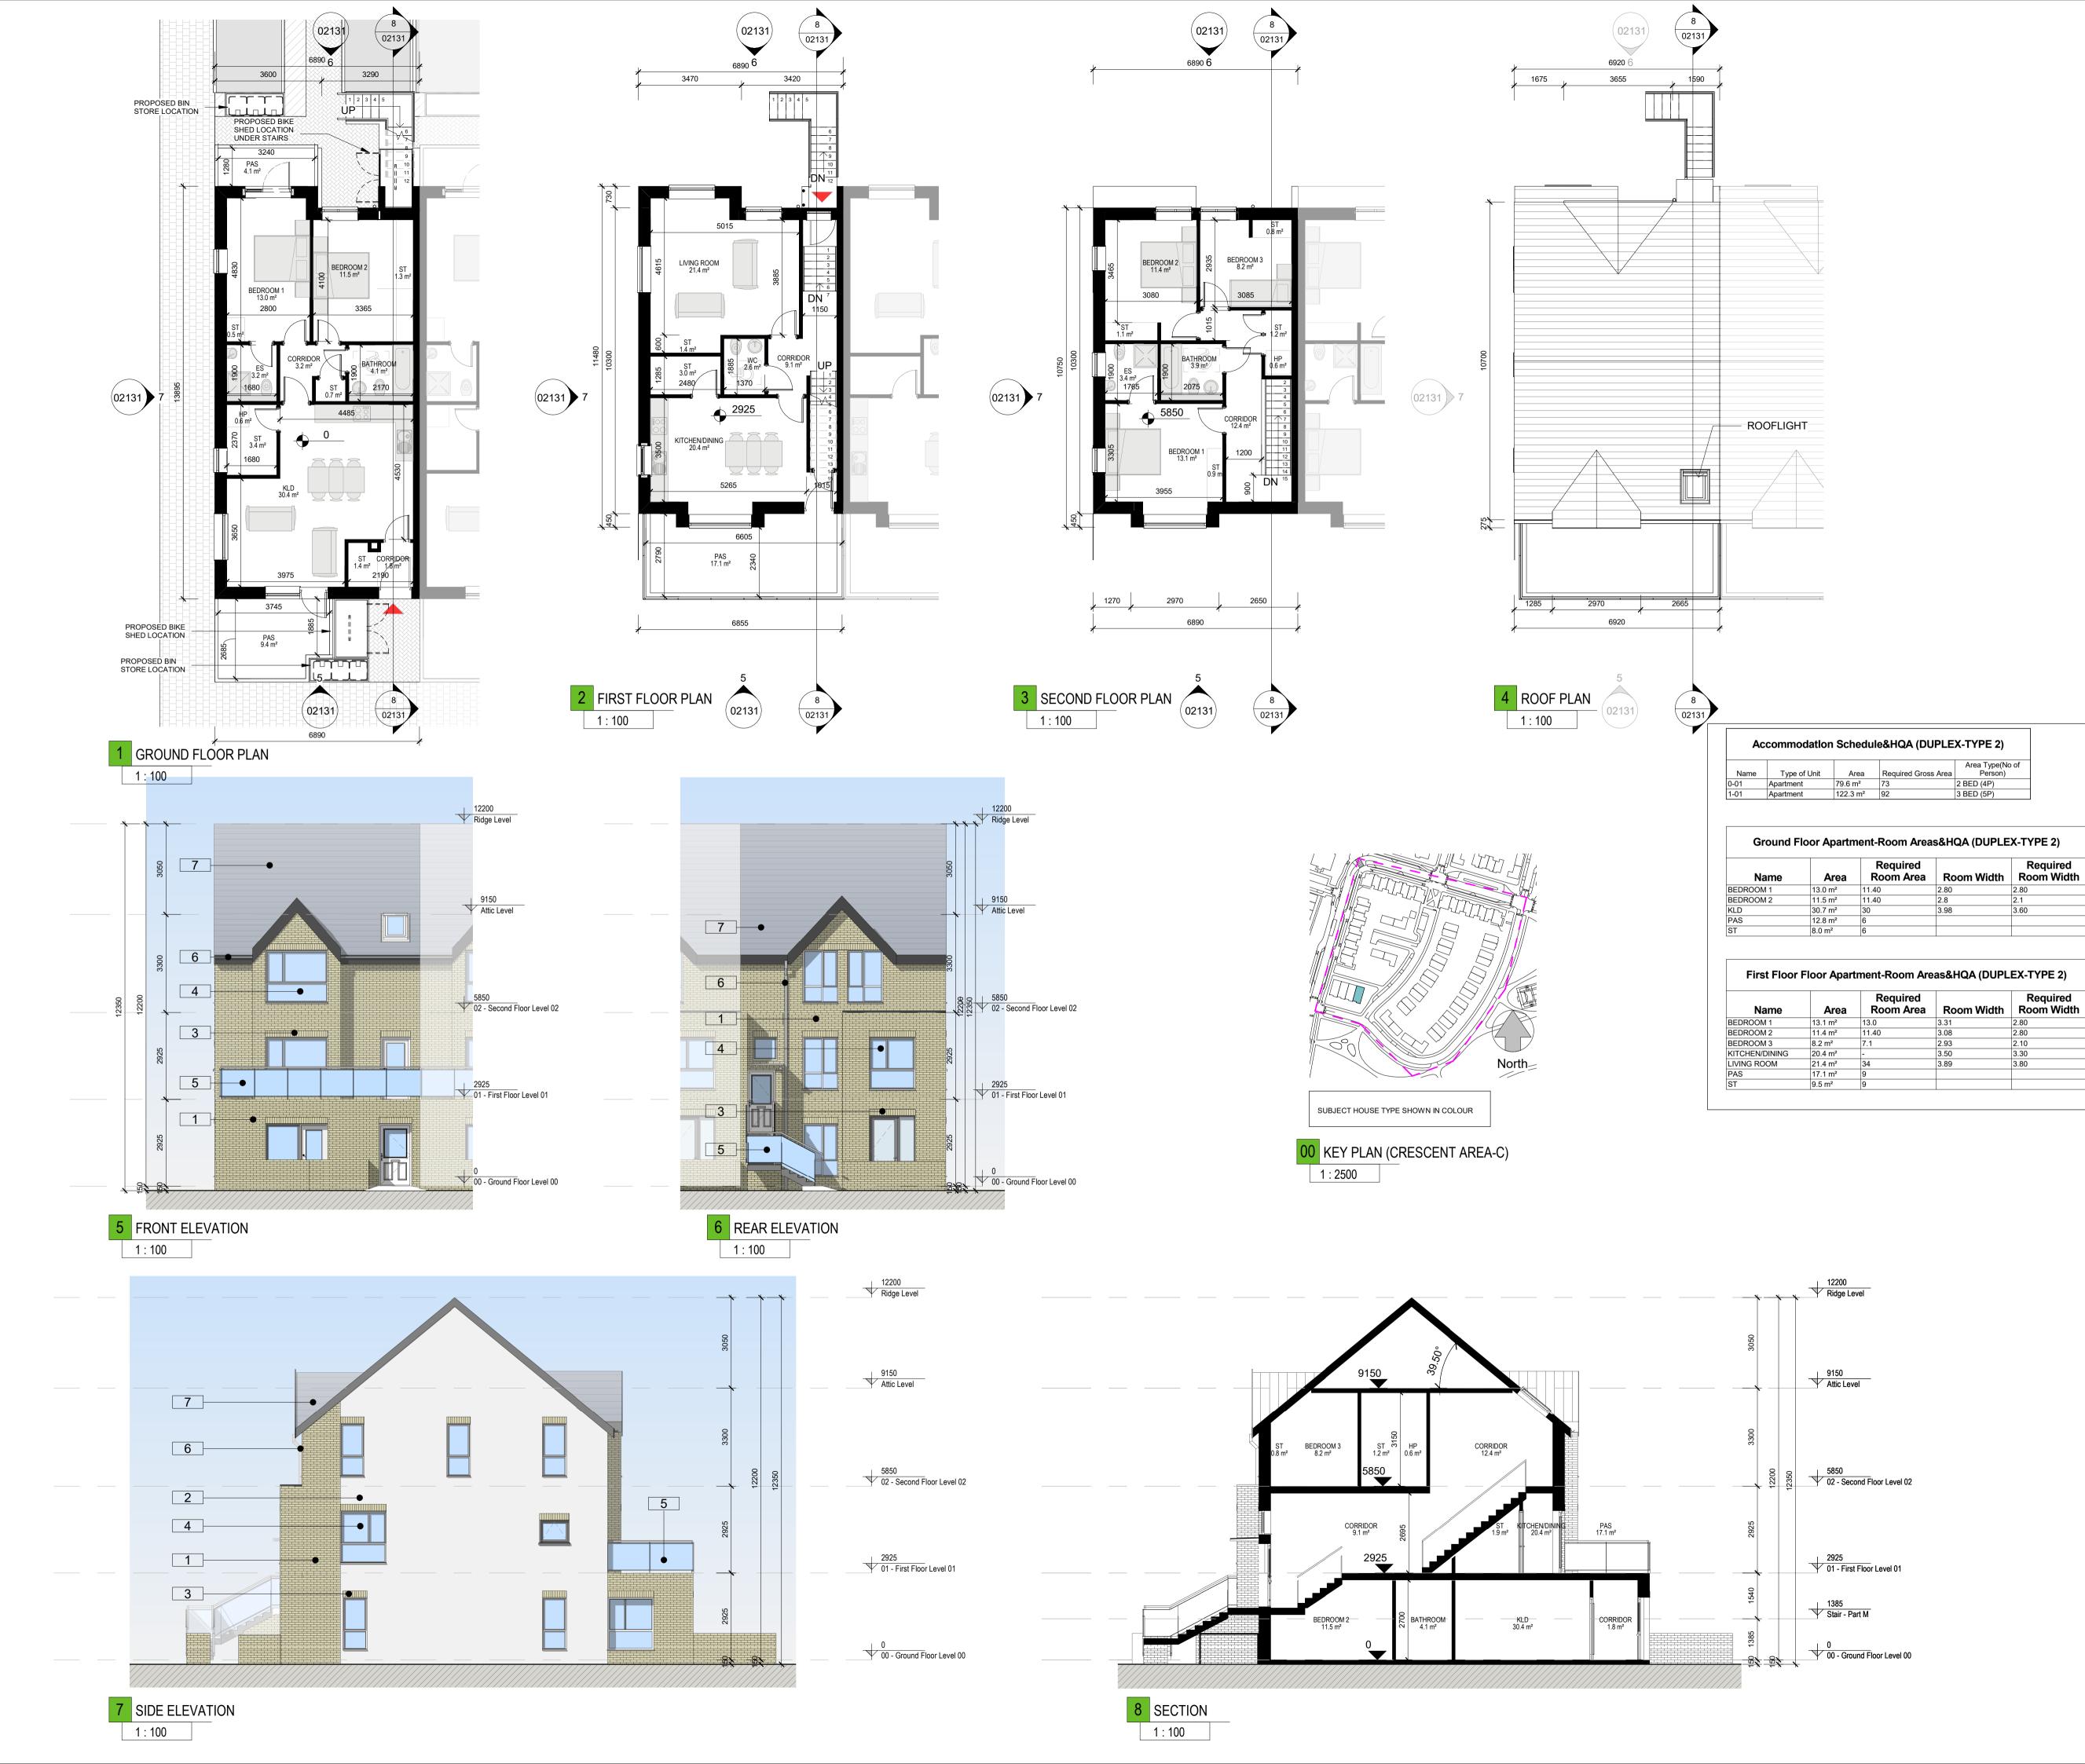

| Floor Plan Key                                                                                                                |  |
|-------------------------------------------------------------------------------------------------------------------------------|--|
| HP - Hot Press ST - Storage ES- En Suite KLD - Kitchen/Living/Dining PAS - Private Amenity Space AOV - Automatic Opening Vent |  |

## **GENERAL NOTES**

THIS DRAWING TO BE READ IN CONJUNCTION WITH ARCHITECT'S DRAWINGS, CONSULTANT ENGINEER'S DRAWINGS AND SPECIFICATIONS

& LANDSCAPE ARCHITECT'S DRAWINGS ALL UNIT TYPE DRAWINGS - NORTH POINTS, FFLS AND REAR GARDEN AREAS VARY FOR EACH UNIT, PLEASE REFER TO THE SITE LAYOUT PLAN FOR ORIENTATION AND LOCATION. LEVELS GIVEN ON UNIT TYPE DRAWINGS ARE GIVEN TO A LOCAL ABSOLUTE ZERO LEVEL. FOR SPECIFIC LEVELS DEPENDING ON INDIVIDUAL UNIT LOCATION, REFER TO ARCHITECT'S CONTEXT SECTIONS AND ENGINEER'S DRAWINGS WHERE LEVELS ARE ALL GIVEN.

FINAL SOLAR PANEL POSITION DEPENDS ON HOUSE ORIENTATION THE EXACT LOCATION & ORIENTATION WILL BE DEPENDENT ON FINAL BER RATING. SOLAR PANELS MAY BE OMITTED IN FAVOUR OF ALTERNATIVE RENEWABLE ENERGY SOURCE.

CHARACTER AREAS: **A**- BARNHILL STREAM B- BARNHILL CROSS

**D**- STATION Q SOUTH

## **Materials Legend**

Selected Brick Work

Selected Light Colour Render Selected Soldier Course Brick Work Windows / Doors to be selected subject to DEAP Analysis Toughened Glass Balustrade with steel fixing and rails

PVC gutters and rainwater goods to selected colour Selected Blue Black Slate or Tiled Roof Metal Mesh / Perforated Metal Panel

| P03 | Planning Application        | 27/06/2022 | CS | Design Team |
|-----|-----------------------------|------------|----|-------------|
| P02 | Pre App to An Bord Pleanála | 15/10/2021 | CS | Design Team |
| P01 | First Issue                 | 01/09/2021 | CS | Design Team |
| Rev | Description                 | Date       | Dr | App by      |
|     |                             |            | by |             |

## PLANNING

Alanna Homes and Alcove Ireland Four Ltd.

Barnhill Garden Village SHD Barberstown, Barnhill and Passifyoucan, Clonsilla, Dublin 15.

Drawing Title:

DUPLEX TYPE-2-C-END TERRACE 2-MIRRORED (Plans, Elevations, Section)