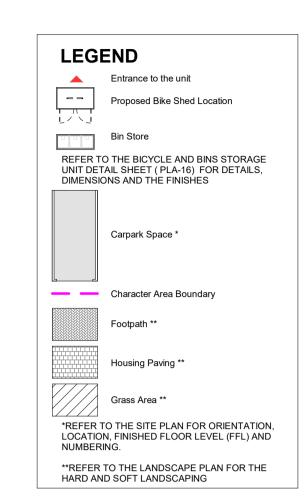

| Floor Plan Key                                                                                                                |  |
|-------------------------------------------------------------------------------------------------------------------------------|--|
| HP - Hot Press ST - Storage ES- En Suite KLD - Kitchen/Living/Dining PAS - Private Amenity Space AOV - Automatic Opening Vent |  |